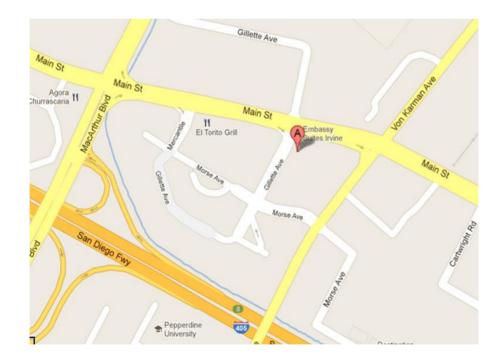

## **Driving Instructions to the BSH Experience and Design Center:**

From the 405 Freeway: (Traveling North and South instructions are identical)

- Exit MacArthur Blvd (the John Wayne Airport exit)
- Turn right on MacArthur
- Turn right on Main Street
- Turn right on Gillette Street (at the Embassy Suites)
- Turn left into the first driveway
- Proceed to the parking structure behind the Embassy Suites
- The 17911 Von Karman building is the ONLY 5-story white building; all others are taller.
  - o (Look for the Thermador logo on the building)
- We are on the first floor, Suite 100
- We will validate all guests for this parking structure